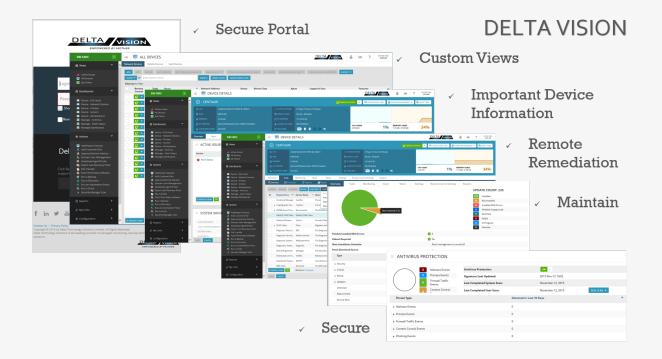

## MAKING CUSTOMER SUPPORT A SIMPLE, REPEATABLE PROCESS

Delta Vision provides all the tools you need to support and protect your customers from a single pain of glass. Easy to use, drag and drop monitoring rules, centrally managed patch and antivirus, remote support, and auto discovery speeds up the time to fully manage your clients' environments whilst minimising the effort required.