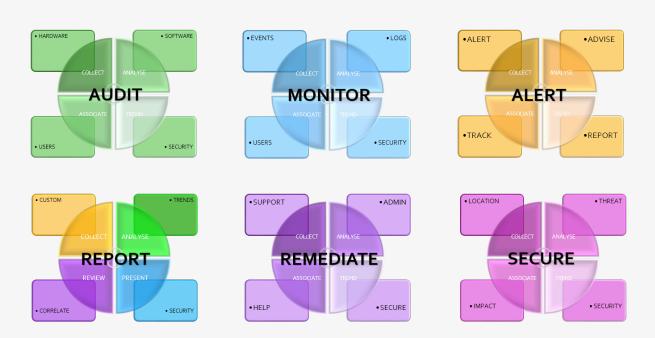

## SIX PILLARS TO SUCCESS

**AUDIT** - Know what your customers have, so you know how to monitor.

**MONITOR** - Constantly watch for out of band indicators to identify problems.

**ALERT** - Ensure the right people get the information to act before critical issues occur.

**REPORT** - Deliver meaningful and useful reports to your clients to demonstrate value.

**REMEDIATE** - Use the right remote solutions to solve your customers' problems without disruption to their business and to maximise your efficiencies.

**SECURE** - Keep your customers safe with industry leading antivirus, web protection, patch management and advanced protection.